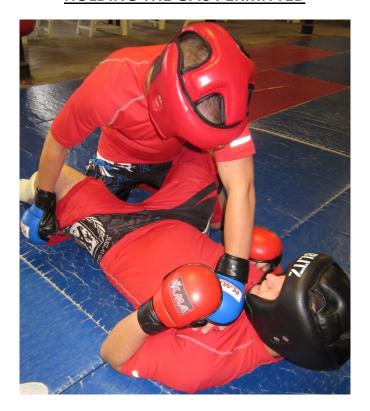

## TO ASSIST JUDGES IN SCORING GROUND WORK

- 1. TAKE DOWN OR THROW WITH 3 SECOND CONTROL AFTER EXECUTION.
- 2. SWEEP (SWEEPS MUST START FROM A RECOGNISED GUARD) WITH 3 SECOND CONTROL
- 3. KNEE ON STOMACH (HIPS TO HEAD AND LEG OFF THE GROUND) WITH 3 SECOND CONTROL
- 4. GUARD PASS WITH 3 SECOND CONTROL
- 5. MOUNT (FRONT OR BACK) WITH 3 SECOND CONTROL

THERE WILL BE A ROLLING PROGRESSIVE SCORING IE SWEEP TO MOUNT.