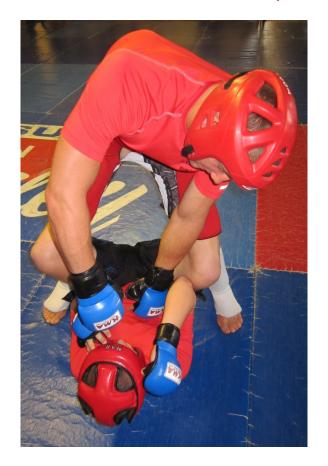

## TO ASSIST JUDGES IN SCORING GROUND WORK

- 1. TAKE DOWN OR THROW WITH 3 SECOND CONTROL AFTER EXECUTION.
- 2. SWEEP (SWEEPS MUST START FROM A RECOGNISED GUARD) WITH 3 SECOND CONTROL
- 3. KNEE ON STOMACH (HIPS TO HEAD AND LEG OFF THE GROUND) WITH 3 SECOND CONTROL
- 4. GUARD PASS WITH 3 SECOND CONTROL
- 5. MOUNT (FRONT OR BACK) WITH 3 SECOND CONTROL

THERE WILL BE A ROLLING PROGRESSIVE SCORING IE SWEEP TO MOUNT.