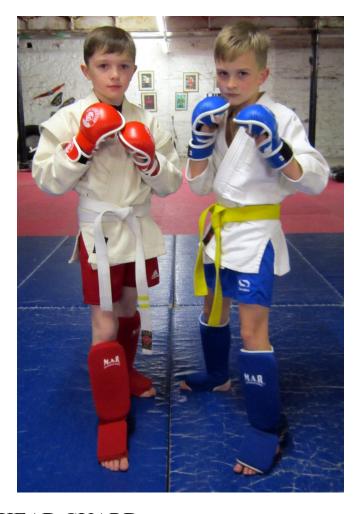

## Protection for NOGI + GI

Male/Female 13/14/15/16/17

Head Guard, Rash Guard or T shirt+ MMA /Kickboxing/Thai type shorts or Football shorts, Mouth Guard, Groin Guard (Optional for females), Chest Guard Optional for females, Elasticated Shin/Instep LEG-INS CAN BE WORN UNDER THE SHORTS.