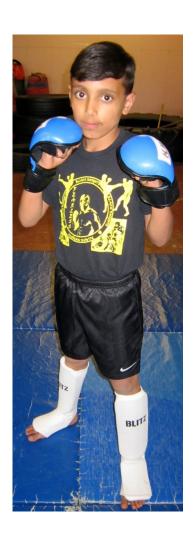

## Protection for NOGI + GI

Male/Female **Ages 6/7/8/9/10/11/12** 

Rash Guard or T shirt+ MMA /Kickboxing/Thai type shorts or Football shorts, Mouth Guard, Groin Guard, Elasticated Shin/Instep

Females can wear Chest and Groin Guard (Optional) LEG-INS CAN BE WORN UNDER THE SHORTS. SPECIAL Sub/Strike gloves ONLY SUPPLIED. Can be purchased.